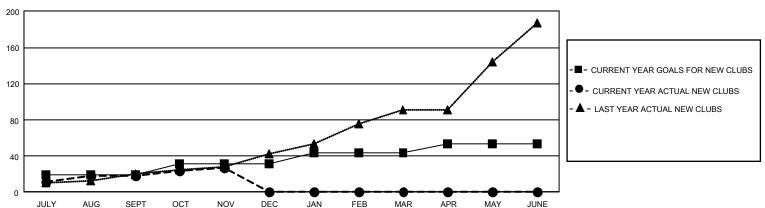

## GMT Constitutional Area 6, Group N

REPORT DOES NOT INCLUDE CLUBS IN UNDISTRICTED AREAS.

| Clubs         |               |             |               | Members               |                        |                         |                                                    |  |
|---------------|---------------|-------------|---------------|-----------------------|------------------------|-------------------------|----------------------------------------------------|--|
|               | RESULTS FOR   | R 2020-2021 |               | RESULTS FOR 2020-2021 |                        |                         |                                                    |  |
| QUARTER       | NEW CLUB GOAL | NEW CLUBS   | DROPPED CLUBS | QUARTER MEME          | BER GROWTH NET<br>GOAL | MEMBER GROWTH<br>ACTUAL | DROPPED<br>MEMBERS ACTUAL<br>(including transfers) |  |
| JULY/AUG/SEPT | 57            | 18          | 1             | JULY/AUG/SEPT         | 340                    | 1,047                   | 428                                                |  |
| OCT/NOV/DEC   | 36            | 9           | 0             | OCT/NOV/DEC           | 335                    | 329                     | 171                                                |  |
| JAN/FEB/MAR   | 39            | 0           | 0             | JAN/FEB/MAR           | 235                    | 0                       | 0                                                  |  |
| APR/MAY/JUNE  | 27            | 0           | 0             | APR/MAY/JUNE          | 190                    | 0                       | 0                                                  |  |

## GOALS AND ACTUAL NEW CLUBS CUMULATIVE