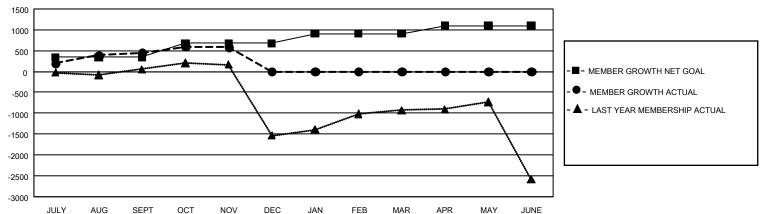

## GMT Constitutional Area 6, Group N

REPORT DOES NOT INCLUDE CLUBS IN UNDISTRICTED AREAS.

| Clubs         |               |             |               | Members               |                        |                         |                                                    |  |
|---------------|---------------|-------------|---------------|-----------------------|------------------------|-------------------------|----------------------------------------------------|--|
|               | RESULTS FOR   | R 2020-2021 |               | RESULTS FOR 2020-2021 |                        |                         |                                                    |  |
| QUARTER       | NEW CLUB GOAL | NEW CLUBS   | DROPPED CLUBS | QUARTER MEME          | BER GROWTH NET<br>GOAL | MEMBER GROWTH<br>ACTUAL | DROPPED<br>MEMBERS ACTUAL<br>(including transfers) |  |
| JULY/AUG/SEPT | 57            | 18          | 1             | JULY/AUG/SEPT         | 340                    | 1,047                   | 428                                                |  |
| OCT/NOV/DEC   | 36            | 9           | 0             | OCT/NOV/DEC           | 335                    | 329                     | 171                                                |  |
| JAN/FEB/MAR   | 39            | 0           | 0             | JAN/FEB/MAR           | 235                    | 0                       | 0                                                  |  |
| APR/MAY/JUNE  | 27            | 0           | 0             | APR/MAY/JUNE          | 190                    | 0                       | 0                                                  |  |

## GOALS AND ACTUAL MEMBERS CUMULATIVE

| DROPPED CLUBS: 1 |     | 197 CLUBS OF 838 ADDED 1 OR MORE | GENDER DISTRIBUTION             |                 |       |
|------------------|-----|----------------------------------|---------------------------------|-----------------|-------|
|                  |     | NEW MEMBERS                      | MALE                            | 14,152 (67.62%) |       |
|                  |     |                                  | FEMALE                          | 6,777 (32.38%)  |       |
| DROPPED MEMBERS  |     |                                  |                                 |                 |       |
| DECEASED         | 30  | CLICK HERE FOR CUMULATIVE        | TOTAL FAMILY UNIT MEMBERS       |                 | 7,512 |
| CLUB CANCELLED 0 |     | MEMBERSHIP DATA                  |                                 |                 |       |
| OTHER            | 569 |                                  | FAMILY MEMBERS PAYING HALF DUES |                 | 4,182 |
| TOTAL            | 599 |                                  |                                 |                 |       |